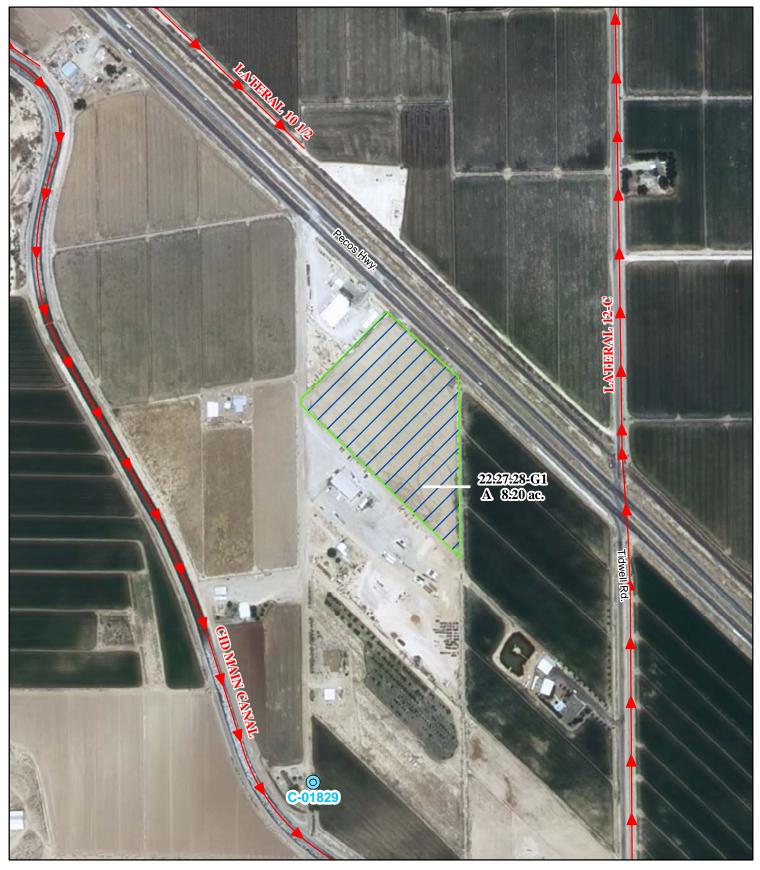

## a. Office of the State Engineer File No(s): 6, C-1829-B-A

## e. Point(s) of Diversion:

Well No.: C-01829

Location: As set forth in Part G of this Appendix.

Ditch Name: Carlsbad Irrigation District Main Canal Location: As set forth in Part G of this Appendix

## f. Location and Amount of Irrigated Acreage:

Section 28, Township 22S, Range 27E, N.M.P.M.

Pt. SE<sup>1</sup>/4

8.20 acres

Total: 8.20 acres (Supplemental)

As shown on the attached revised Hydrographic Survey Map for Subfile No. 22.27.28-G1, and the CID Section Hydrographic Survey Map Sheet No. 30 (1999-2011), included in Part F of this Appendix, representing the Court record as of the date of the filing of this Decree.

## g. Amount of Water:

As set forth in Part B of this Appendix.

|                  | rend<br>Deint of Diversion               | 2009 Digital Orthophotography       | N | STATE OF NEW MEXICO                          | Great Commission                     |
|------------------|------------------------------------------|-------------------------------------|---|----------------------------------------------|--------------------------------------|
| -                | Point of Diversion<br>► Canals / Ditches | Grid Interval = 1000                |   | Office of the State Engineer                 | Ministry DBA River<br>Of Life Church |
| Tract Boundaries |                                          | Scale 1 " = 400 '                   |   | John R. D'Antonio, Jr., P.E., State Engineer | Subfile 22.27.28-G1                  |
|                  | Surface Water Only                       | 1.4.900                             | φ | Pecos River Stream System                    | 4/21/2011                            |
|                  | Supplemental Groundwater                 | 1:4,800                             |   | Carlsbad Irrigation District                 |                                      |
|                  | Reservoir / Pond                         | 7537.5 0 75 150 225 300 375 450 525 |   | Hydrographic Survey                          |                                      |
| •••              | No Right                                 |                                     |   | Township 22 D.D.                             | PAE                                  |